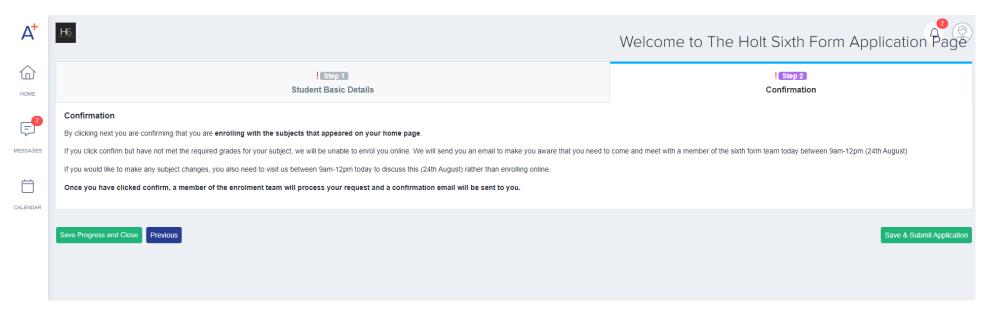

### Step 3:

Confirm that you are enrolling with the correct subjects and that you have met the entry requirements for these subjects

## Step 4:

Your enrolment form is sent to the enrolment team who will confirm all of your subjects, and you will receive an email confirmation once this is complete.

### Please note:

- If you have not met the entry requirements and/or would like to change subject you must come in person to meet with the sixth form team.
- If you start the enrolment process online but haven't met the grades, we will not be able to process your application any further, and will email you to remind you that you need to come in to see us