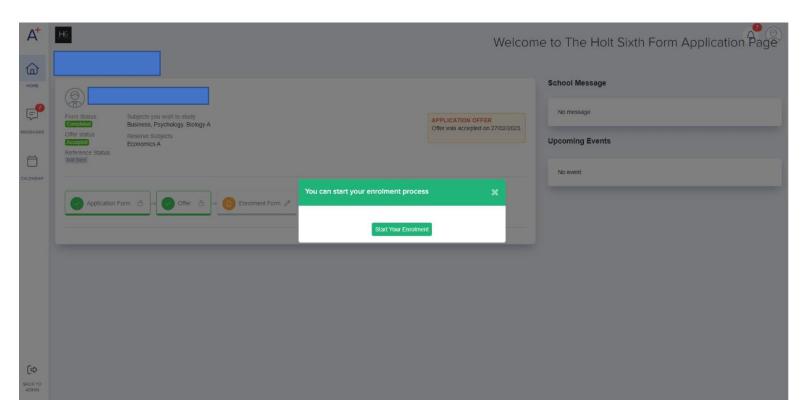

# Step 1:

Log in to your Applicaa account (the same site as your application form) <a href="https://theholtschool.applicaa.com/">https://theholtschool.applicaa.com/</a>

Once you have done this, this will appear. It will show the subjects you have selected.