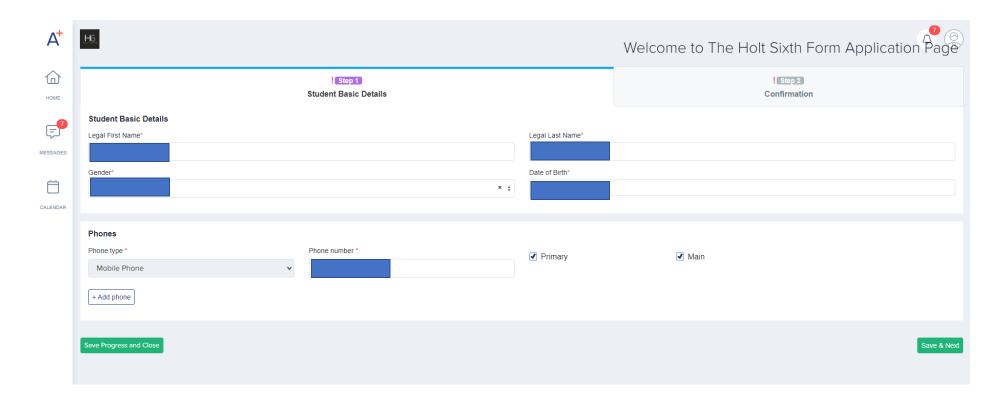

# **Guide to Enrolment- The Holt School**

Internal Students: You must enrol between 8:30am and 12pm on the 22nd August to secure your place.

If you have <u>met the grades</u> for your courses and you are <u>remaining with your original choices you are able to enrol online (only between the times of 8:30-10:00am)</u>:

# HOLT SIXTH

# Step 1:

Log in to your Applicaa account (the same site as your application form) <a href="https://theholtschool.applicaa.com/">https://theholtschool.applicaa.com/</a>

Once you have done this, this will appear. It will show the subjects you have selected.



**Step 2:**Confirm your personal details



### Step 3:

Confirm that you are enrolling with the correct subjects and that you have met the entry requirements for these subjects



## Step 4:

Your enrolment form is sent to the enrolment team who will confirm all of your subjects, and you will receive an email confirmation once this is complete.

### Please note:

- If you have not met the entry requirements and/or would like to change subject you must come in person to meet with the sixth form team.
- If you start the enrolment process online but haven't met the grades, we will not be able to process your application any further, and will email you to remind you that you need to come in to see us

### **Notes for Internal Students:**

- If you need to come in to meet with the sixth form team due to not meeting the entry requireme